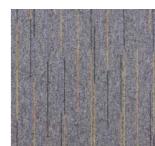

#### **ZAMBA**

#### ZAMBA CAN HELP BRIGHTEN THE MOOD OF ANY AREA.

WHETHER ITS LAID BROADLOOM OR CHEQUERBOARD IN A BLOCK OR AS A CONTRASTING HIGHLIGHT ZAMBA'S BLEND OF VERY COMMERCIAL GROUND SHADES WITH OPPOSING ASYM-METRICAL PRIMARY COLOUR FLASHES HELPS GENERATE A GREAT FEELING OF ENERGY AND OPTIMISM.

Zamba tiles are a **heavy contract 50cm x 50cm bitumen backed tile** with 100% bleach cleanable nylon (polyamide) fine gauge level loop pile. Zamba is class 33 for wear performance according to EN1307 and is UV stable tested against ISO105B02. Zamba is also treated with the anti microbial anti fungal Ultra fresh and has a flammability classification of BflS1 according to EN13501-1 and has passed class A as suitable for use with castor chairs against EN985;2001.