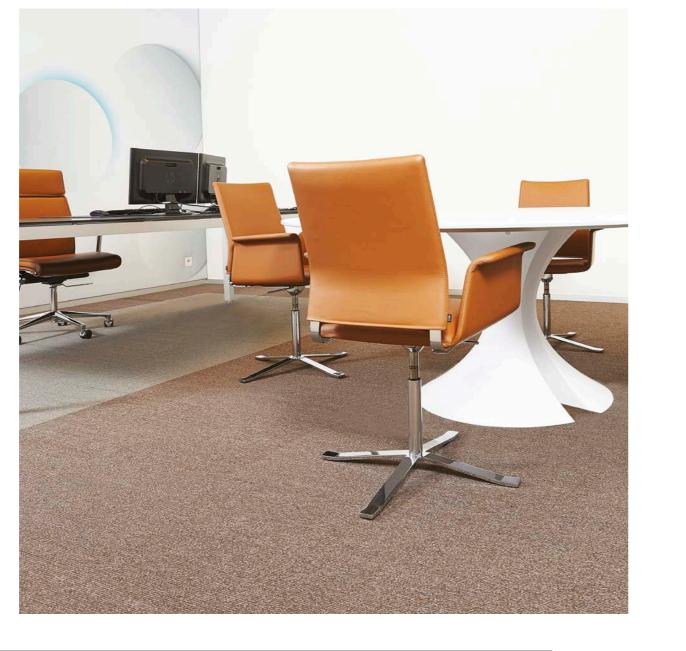

#### **TWISTER**

#### STYLISH INDUSTRIAL STRENGHT **CARPET TILES**

TWISTER TILES ARE A DERIVATION OF TWILIGHT WITH ALL THE SAME COLOURWAYS, BENEFITS AND STRENGTHS OF THAT QUALITY BUT WITH TAPIBEL'S EXCLUSIVE 'ULTRATUFT' FINE GAUGE CONDENSED PILE MAKING IT PERFECTLY SUITED FOR VERY HEAVY COMMERCIAL USE.

Twister tiles are ideally suited for industrial offices, shops, and the public areas of; Hotels, hospitals, healthcare facilities, schools, universities, banks, airports and local government buildings.