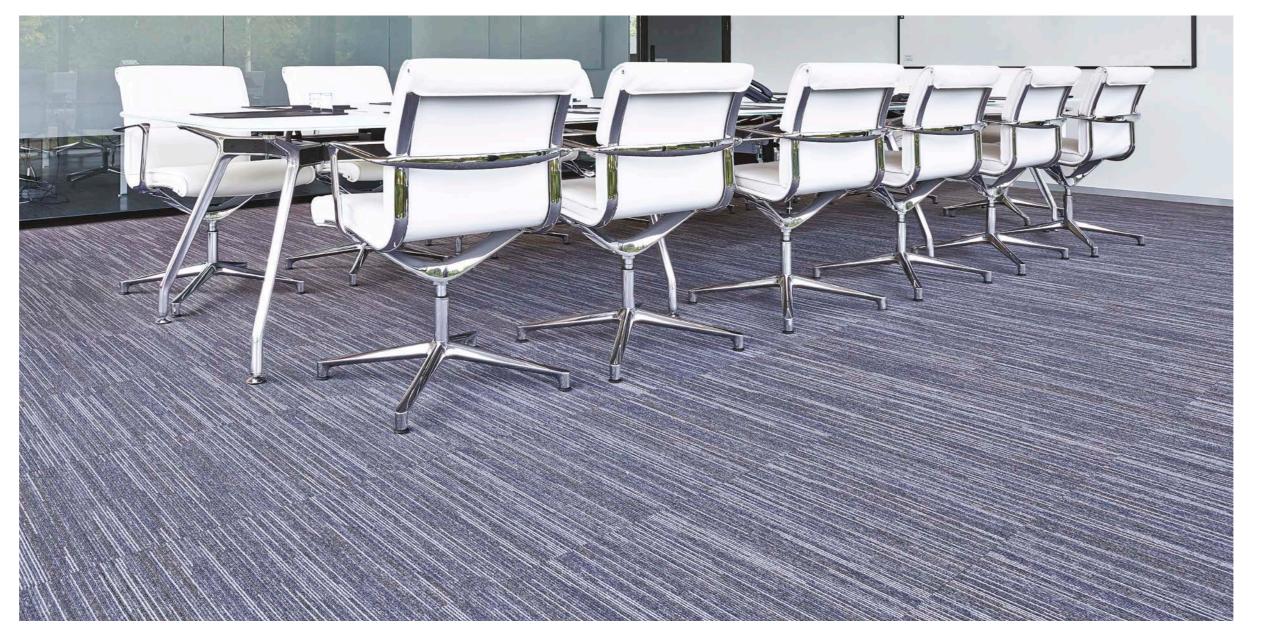

# EXTREMELY DURABLE CARPET TILES FOR HEAVY COMMERCIAL USE

COBALT IS A LINE OF EXTREMELY DURABLE 50CM X 50CM LEVEL LOOP CARPET TILES, SUITABLE FOR HEAVY COMMERCIAL USE. THEY ARE CLASS A CASTOR CHAIR TESTED AND FULLY UV TESTED, ENSURING HIGH ENDURANCE AND QUALITY, EVEN WHEN EXPOSED TO SEVERE TRAFFIC PRESSURES.

#### A SECURE CHOICE IN HEAVY COMMERCIAL APPLICATIONS

The availability of **20** subtly textured plan colours provide many options to combine and create tile patterns. Moreover, the Cobalt collection is complementary to the cobalt lines collection, featuring a stylish asymmetric striped design. Both collections are also available in 4m wide broadloom, making them very suitable for large mixed use in educational institutions, care homes, hospitality enterprises and office areas

The Cobalt collection is treated with **Ultra-Fresh antimicrobial**, delivering freshness, hygienic protection and odour suppression to every environment.

COBALT - 42360

COBALT - 42340

BASALT - 51820

• Castor chair: Class A according to EN985