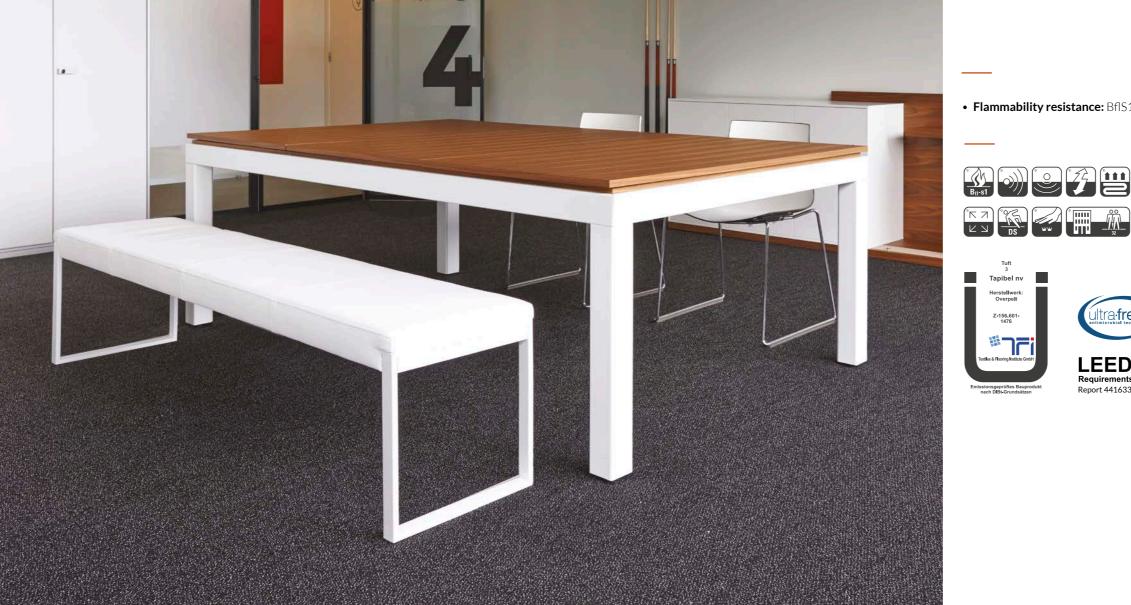

### ACCENT/ACCENTS

- Flammability resistance: BflS1 according to EN 13501-1
- Castor chair: Class A according to EN985
- Wear performance: Class 33 according to EN1307

ACCENT - 50960

ACCENTS - 51042

ACCENTS - 51060