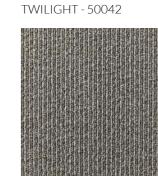

### **TWILIGHT**

\_

## STYLISH HARDWEARING CARPET TILES

TWILIGHT CARPET TILES ARE SUBTLY STRIPED 50CM X 50CM BITUMEN BACKED AND ARE SUITABLE FOR HEAVY CONTRACT USAGE.

The 15 highly commercial colours are designed to co-ordinate with the Shades range to satisfy the demands of the most style conscious client.

#### HIGHLY STAIN RESISTIBLE AND EASY TO MAINTAIN

Twilight tiles are 100% solution dyed nylon (polyamide) giving them a very high resistance to stains and bleach and have an A pass to castor chair test EN985. Twilight tiles are treated with the anti microbial Ultra Fresh and are fire resistant.

Twilight tiles are recommended for use in Hotel public areas, meeting rooms, schools, colleges, public buildings, reception areas, management offices, hospitality presentation areas and healthcare facilities.

## **TWILIGHT**

- Flammability resistance: BflS1 according to EN 13501-1
- Castor chair: Class A according to EN985

TWILIGHT - 50080

TWILIGHT - 50032

TWILIGHT - 50076

TWILIGHT - 50050

TWILIGHT - 50024

TWILIGHT - 50040