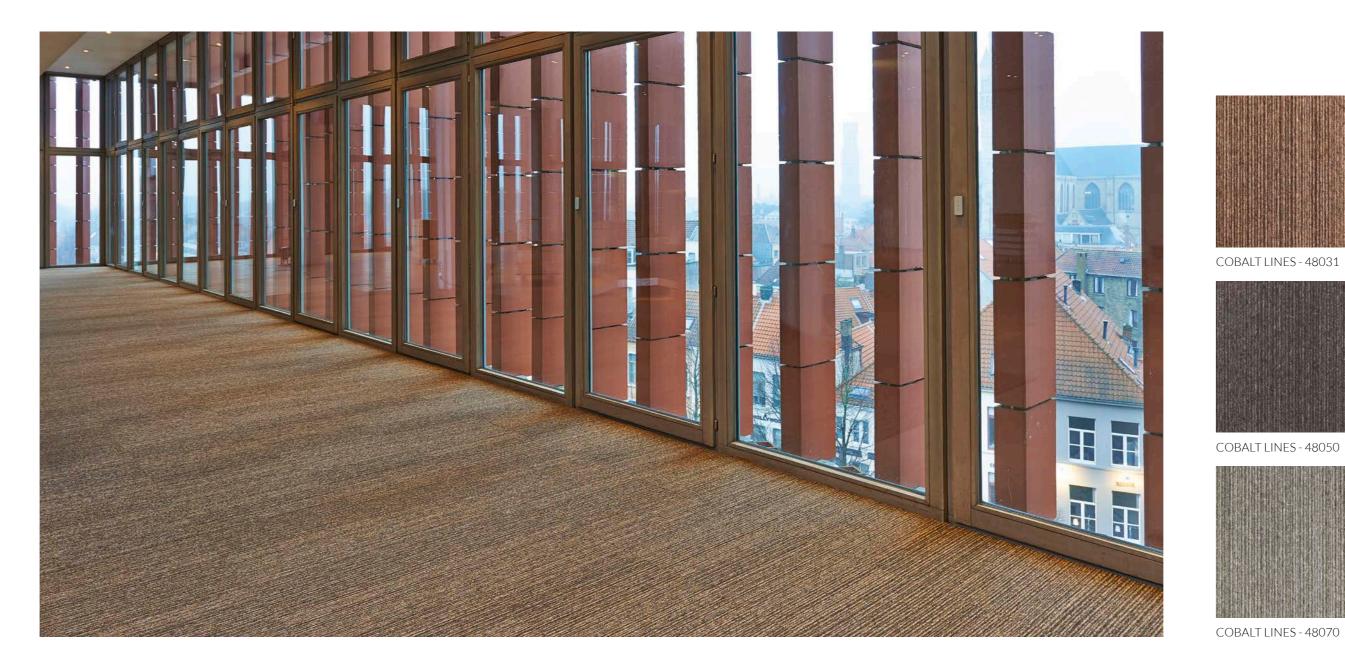

# EXTREMELY DURABLE CARPET TILES FOR HEAVY COMMERCIAL USE

COBALT IS A LINE OF EXTREMELY DURABLE 50CM X 50CM LEVEL LOOP CARPET TILES, SUITABLE FOR HEAVY COMMERCIAL USE. THEY ARE CLASS A CASTOR CHAIR TESTED AND FULLY UV TESTED, ENSURING HIGH ENDURANCE AND QUALITY, EVEN WHEN EXPOSED TO SEVERE TRAFFIC PRESSURES.

#### A SECURE CHOICE IN HEAVY COMMERCIAL APPLICATIONS

The availability of **20** subtly textured plan colours provide many options to combine and create tile patterns. Moreover, the Cobalt collection is complementary to the cobalt lines collection, featuring a stylish asymmetric striped design. Both collections are also available in 4m wide broadloom, making them very suitable for large mixed use in educational institutions, care homes, hospitality enterprises and office areas

The Cobalt collection is treated with **Ultra-Fresh antimicrobial**, delivering freshness, hygienic protection and odour suppression to every environment.

COBALT - 42360

COBALT - 42340

BASALT - 51820

• Castor chair: Class A according to EN985