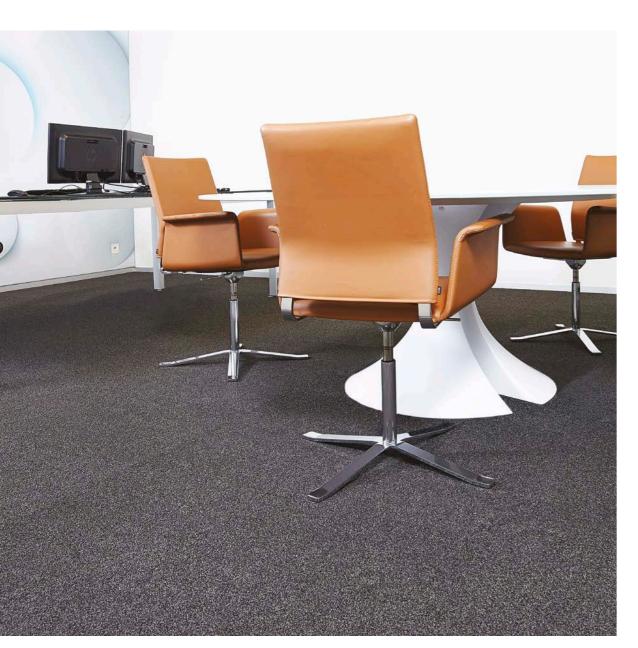

listic linear design in the texture loop space dyed nylon is available in 5 shades and can be laid in a 'broadloom' or 'chequerboard' pattern to add decorative variety or delineate use-specific areas or walkways.

Spaces such as **dental waiting rooms**, **libraries and public service areas** can really benefit from the calming effect of Mistral's cool and neutral colours. The **sound absorbing capacity** with a rating of 28db also adds to this serene atmosphere. The fire-retardant capacities and treatment with Ultra fresh anti-fungal and anti-microbial secure a safe and pleasant effect!

• Flammability resistance: BflS1 according to EN 13501-1

• **Sound absorption:** 28dB according tot ISO140-8



## 





MISTRAL - 48820



MISTRAL - 48840



MISTRAL - 48830



MISTRAL - 48849











#### **PRESIDENT**

COMBINING THE BEST OF 2 WORLDS

#### HIGH QUALITY CARPET TILES

Our President collection combines the best of two worlds. These supreme carpet tiles are specifically designed for high profile places where performance and appearance are both critical.

#### HIGH PERFORMANT YET STAIN RESISTANT CARPET TILES

Experience the elegance and exclusivity of the 3 tone pile yarns in combination with the practical soil hiding texture, which makes these heavy commercial use tiles highly stain resistant and bleach cleanable.

Therefore, our president collection is highly recommended for public areas (hotel receptions, hospitality presentation areas, public buildings, courtrooms, etc.) and management environments (offices, meeting rooms, board rooms, etc.). The 8 exclusive colours w