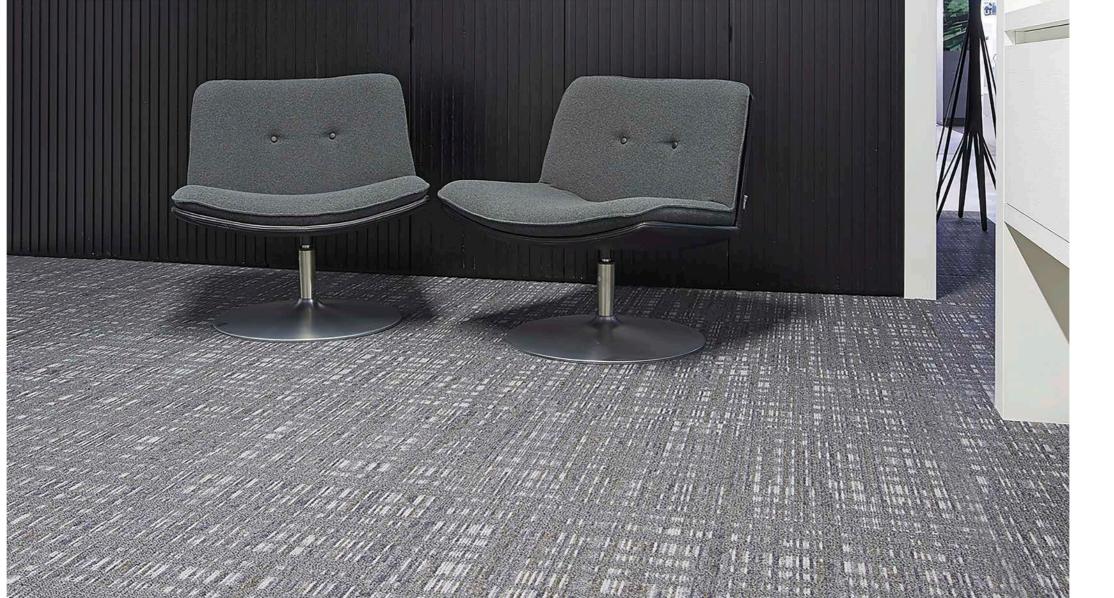

### ACCENT/ACCENTS

QUALITY HEAVY COMMERCIAL CARPET TILES

ACCENT CARPET TILES ARE A GREAT CHOICE FOR HEAVY
COMMERCIAL USE BECAUSE OF THREE REASONS: GREAT QUALITY,
LOW MAINTENANCE AND THE CHOICE FOR 6 TEXTURED TONAL
COLOURS.

Accent is a collection of **50 x 50cm bitumen backed carpet tiles** with a 1/10th gauge level loop pile of solution dyed nylon. They are castor tested class A, are fully UV stable, fire resistant and are treated with Ultra-fresh, anti microbial, anti fungal treatment.

All the above makes Accent an **ideal floor covering for any commercial area**, including industrial offices, shops, schools & colleges, banks, hospitals, healthcare facilities, airports and local government buildings.