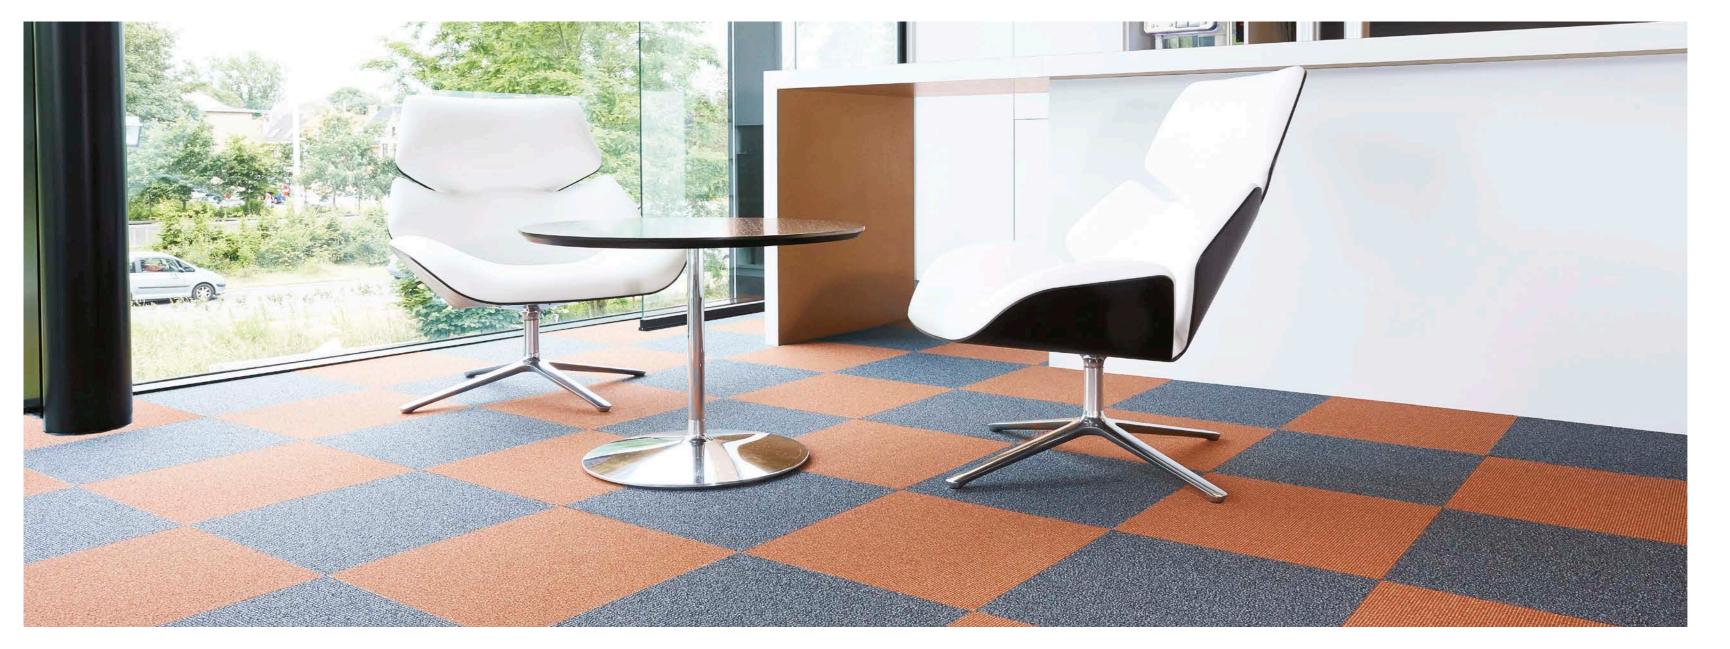

#### COMMERCIAL GRADE SQUARE CARPET TILES

CONTRACTORS LOOKING FOR A GREAT COMMERCIAL GRADE BITUMEN BACKED CARPET TILE IN THE SIZE OF 50CM X 50CM CERTAINLY NEED TO TAKE A LOOK AT OUR LINOX COLLECTION.

Unique to this collection is the distinctive and abstract basket weave design, which allows a standard 'broadloom' setting as well as a contrasting 'chequerboard' effect to delineate walkways or define adjoining areas.

The Linox collection reaches its full collection **in large open areas** where the distinctive design can come fully to its right. Hotels & hospitality, banks, office reception areas, schools, colleges, ... are perfect places to make use of the specific effect of the Linox collection. The high resistance to fire and the effects of lights are also great additional characteristics in these large environments.