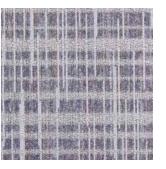

### ACCENT/ACCENTS

QUALITY HEAVY COMMERCIAL CARPET TILES

ACCENT CARPET TILES ARE A GREAT CHOICE FOR HEAVY
COMMERCIAL USE BECAUSE OF THREE REASONS: GREAT QUALITY,
LOW MAINTENANCE AND THE CHOICE FOR 6 TEXTURED TONAL
COLOURS.

Accent is a collection of **50 x 50cm bitumen backed carpet tiles** with a 1/10th gauge level loop pile of solution dyed nylon. They are castor tested class A, are fully UV stable, fire resistant and are treated with Ultra-fresh, anti microbial, anti fungal treatment.

All the above makes Accent an **ideal floor covering for any commercial area**, including industrial offices, shops, schools & colleges, banks, hospitals, healthcare facilities, airports and local government buildings.

### ACCENT/ACCENTS

- Flammability resistance: BflS1 according to EN 13501-1
- Castor chair: Class A according to EN985
- Wear performance: Class 33 according to EN1307

ACCENT - 50960

ACCENTS - 51042

ACCENTS - 51060