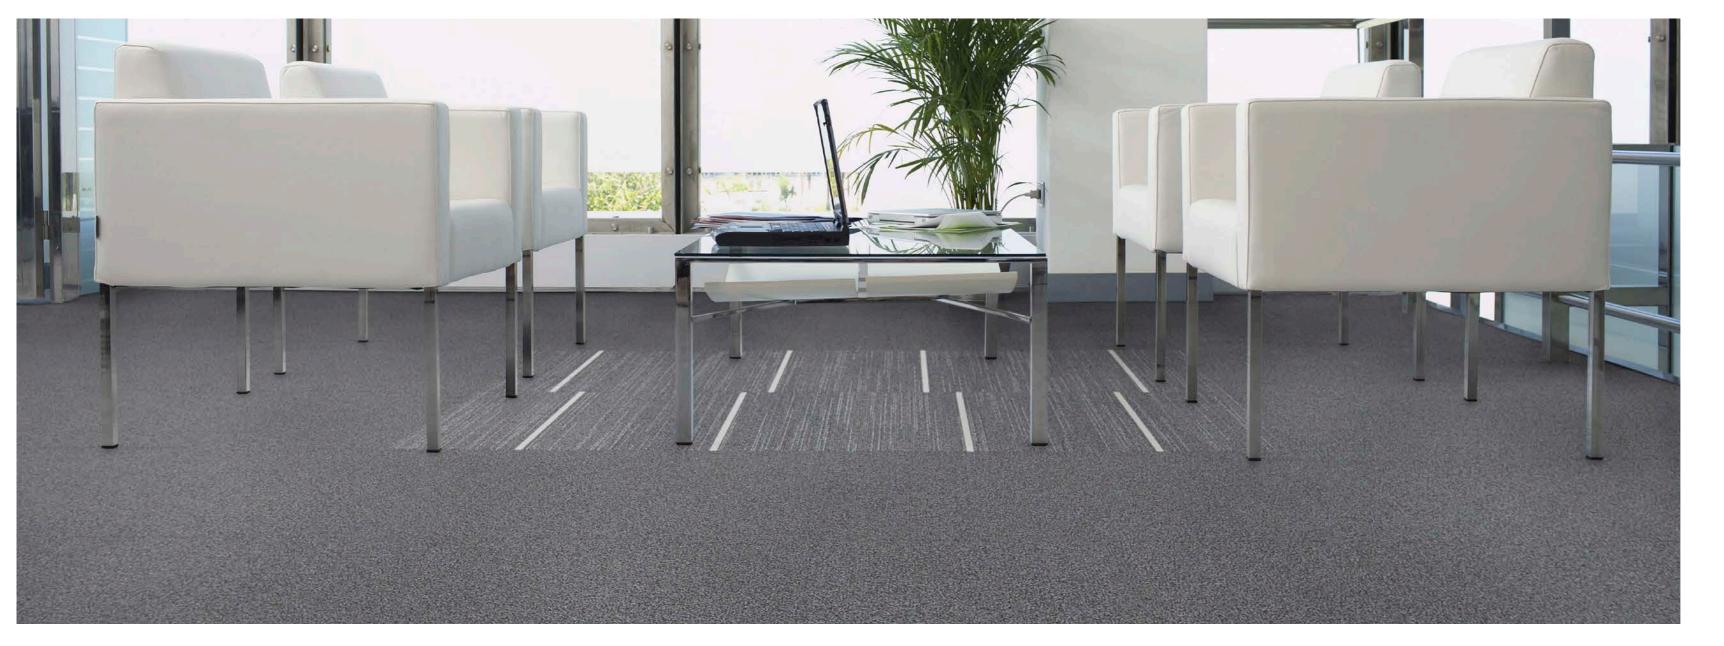

#### LINOX

#### COMMERCIAL GRADE SQUARE CARPET TILES

CONTRACTORS LOOKING FOR A GREAT COMMERCIAL GRADE BITUMEN BACKED CARPET TILE IN THE SIZE OF 50CM X 50CM CERTAINLY NEED TO TAKE A LOOK AT OUR LINOX COLLECTION.

Unique to this collection is the distinctive and abstract basket weave design, which allows a standard 'broadloom' setting as well as a contrasting 'chequerboard' effect to delineate walkways or define adjoining areas.

The Linox collection reaches its full collection **in large open areas** where the distinctive design can come fully to its right. Hotels & hospitality, banks, office reception areas, schools, colleges, ... are perfect places to make use of the specific effect of the Linox collection. The high resistance to fire and the effects of lights are also great additional characteristics in these large environments.