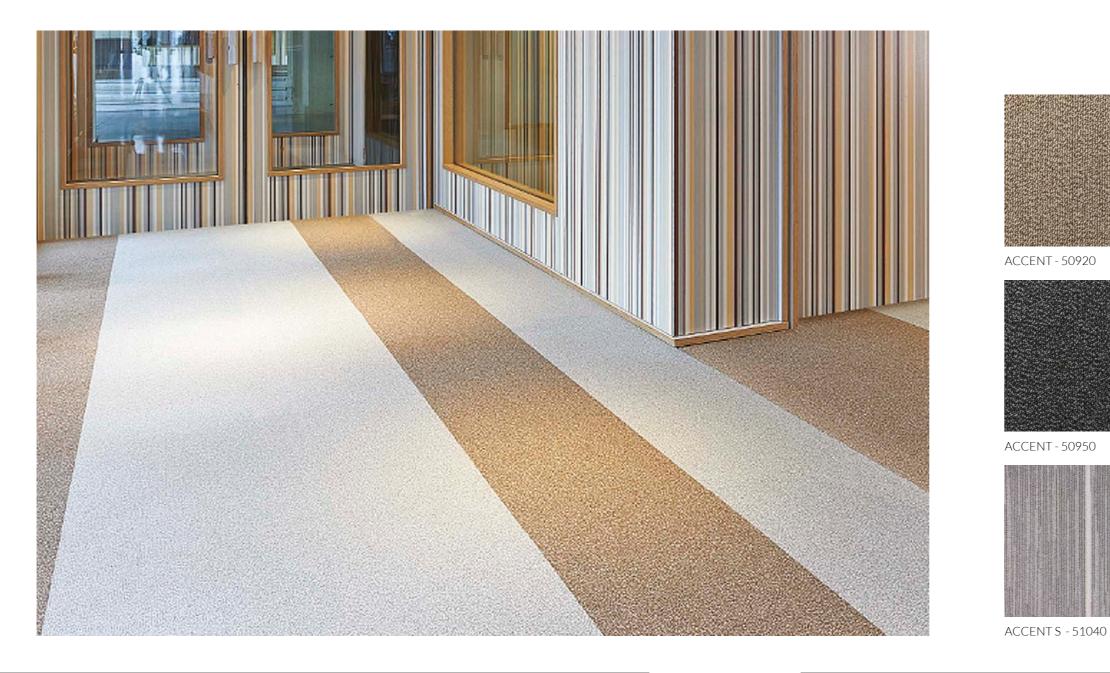

### ACCENT/ACCENTS

QUALITY HEAVY COMMERCIAL CARPET TILES

ACCENT CARPET TILES ARE A GREAT CHOICE FOR HEAVY
COMMERCIAL USE BECAUSE OF THREE REASONS: GREAT QUALITY,
LOW MAINTENANCE AND THE CHOICE FOR 6 TEXTURED TONAL
COLOURS.

Accent is a collection of **50 x 50cm bitumen backed carpet tiles** with a 1/10th gauge level loop pile of solution dyed nylon. They are castor tested class A, are fully UV stable, fire resistant and are treated with Ultra-fresh, anti microbial, anti fungal treatment.

All the above makes Accent an **ideal floor covering for any commercial area**, including industrial offices, shops, schools & colleges, banks, hospitals, healthcare facilities, airports and local government buildings.

### ACCENT/ACCENTS

- Flammability resistance: BflS1 according to EN 13501-1
- Castor chair: Class A according to EN985
- Wear performance: Class 33 according to EN1307

ACCENT - 50960

ACCENTS - 51042

ACCENTS - 51060