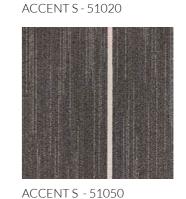

### ACCENT/ACCENTS

QUALITY HEAVY COMMERCIAL CARPET TILES

ACCENT CARPET TILES ARE A GREAT CHOICE FOR HEAVY
COMMERCIAL USE BECAUSE OF THREE REASONS: GREAT QUALITY,
LOW MAINTENANCE AND THE CHOICE FOR 6 TEXTURED TONAL
COLOURS.

Accent is a collection of **50 x 50cm bitumen backed carpet tiles** with a 1/10th gauge level loop pile of solution dyed nylon. They are castor tested class A, are fully UV stable, fire resistant and are treated with Ultra-fresh, anti microbial, anti fungal treatment.

All the above makes Accent an **ideal floor covering for any commercial area**, including industrial offices, shops, schools & colleges, banks, hospitals, healthcare facilities, airports and local government buildings.

### ACCENT/ACCENTS

- Flammability resistance: BflS1 according to EN 13501-1
- Castor chair: Class A according to EN985
- Wear performance: Class 33 according to EN1307

ACCENT - 50960

ACCENTS - 51042

ACCENTS - 51060