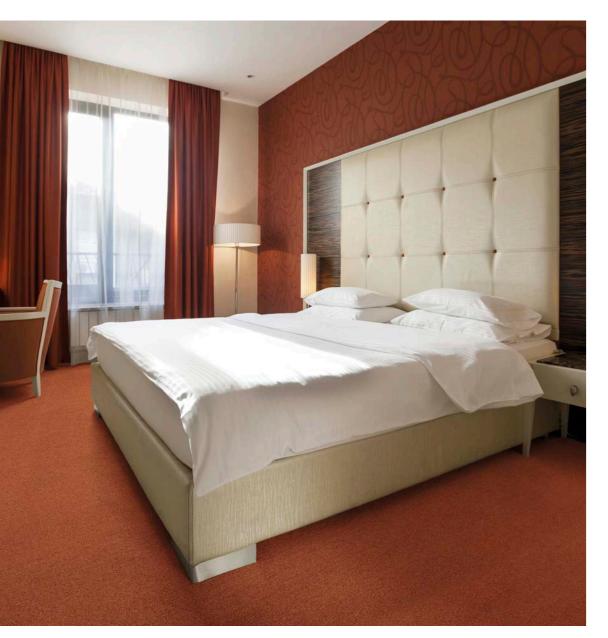

Atlas tiles are **50cm x 50cm on heavyweight bitumen back** and their heatset nylon pile yarns make them suitable for all but the majority of contract locations. Atlas tiles are an ideal choice for hotel public areas, hospitality suite, boardrooms, management areas, colleges, meeting rooms, libraries and municipal buildings.

ATLAS - 51331

ATLAS - 51349

ATLAS - 51380

## **ATLAS**

- Flammability resistance: Bfl S1 according to EN13501-1
- Castor chair: Class A according to EN985
- Wear performance: Class 32 according to EN1307