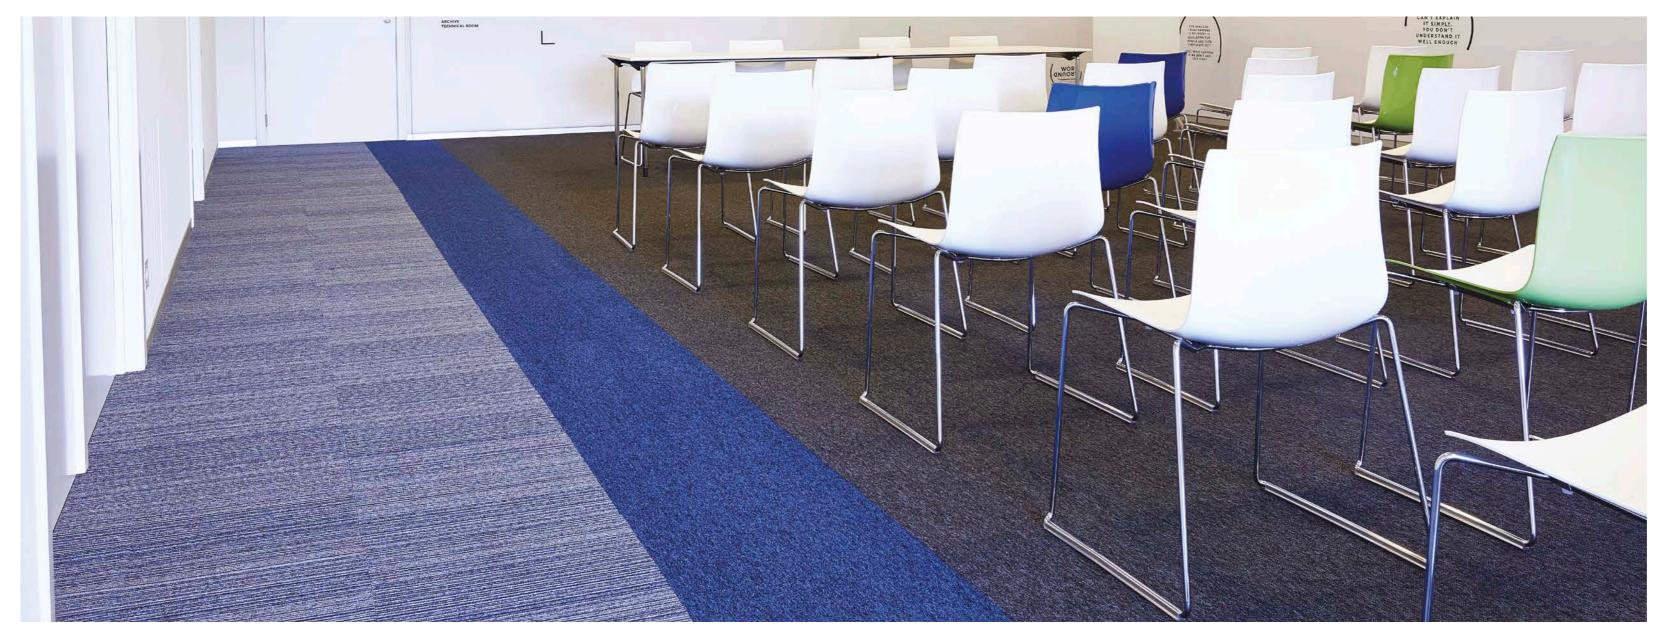

al stripe design. Cobalt Art is highly stain resistant and bleach cleanable. Cobalt Art has an A pass against EN985 castor chair test and is highly colourfast tested to ISO105802. Cobalt Art has contrasting colour combinations which offer many exciting design options and is also coloured to complement the plain shades of Cobalt, and Cobalt Lines making it an ideal selection for Student accommodation, Colleges, schools, shops, offices, hotels, public areas and commercial buildings.

Cobalt Art tiles are also flammability tested to BfIS1 against EN13501-1 and are treated with Ultra Fresh anti-microbial and anti fungal treatment.



## 





COBALT ART - 52042

COBALT ART - 52051

- Flammability resistance: BflS1 according to EN 13501-1
- Castor chair: Class A according to EN985















#### **COBALT LINES**

\_

## TRENDY CARPET TILES FOR HEAVY CONTRACT USE

LOOKING FOR A STYLISH, YET STRONG HEAVY CONTRACT TILE WITH FLEXIBLE DESIGN OPTIONS AND HIGH DURABILITY? THEN YOU MIGHT WANT TO TAKE A LOOK AT OUR COBALT LINES COLLECTION.

#### TRENDY CHAOS

These **50cm x 50cm carpet tiles** feature a trendy **asymmetrical stripe design**, available in 8 contrasting colour combinations offering many exciting design options.

#### HIGHLY COLOURFAST CARPET TILES

The Cobalt Lines collection passed as class A on the castor chair test and is highly colourfast. Moreover, both the Cobalt Lines and the complementary 4m Cobalt Line broadloom variant are fire-retardant and treated with Ultra-Fresh anti-microbial.

#### IN CONCLUSION

the Cobalt Lines collection simply is **a really good, r