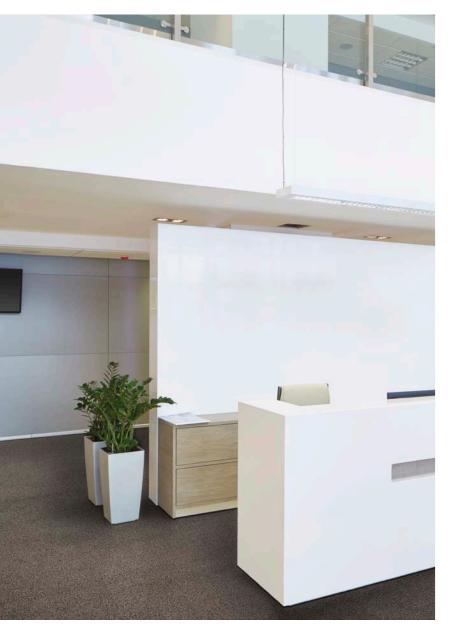

### ACCENT/ACCENTS

QUALITY HEAVY COMMERCIAL CARPET TILES

ACCENT CARPET TILES ARE A GREAT CHOICE FOR HEAVY
COMMERCIAL USE BECAUSE OF THREE REASONS: GREAT QUALITY,
LOW MAINTENANCE AND THE CHOICE FOR 6 TEXTURED TONAL
COLOURS.

Accent is a collection of **50 x 50cm bitumen backed carpet tiles** with a 1/10th gauge level loop pile of solution dyed nylon. They are castor tested class A, are fully UV stable, fire resistant and are treated with Ultra-fresh, anti microbial, anti fungal treatment.

All the above makes Accent an **ideal floor covering for any commercial area**, including industrial offices, shops, schools & colleges, banks, hospitals, healthcare facilities, airports and local government buildings.