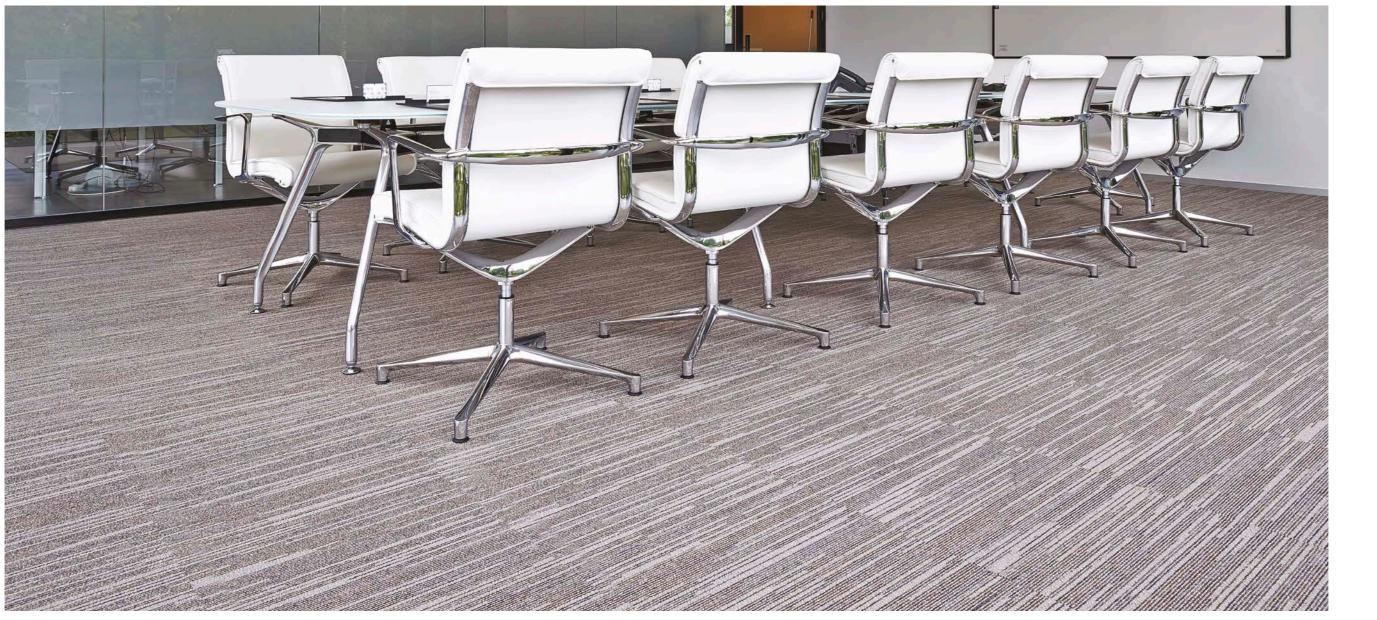

#### TRENDY DESIGN MEETS EXTREME DURABILITY

Country Lines can be characterised as an alternative of the **Cobalt Lines** collection for very heavy commercial use. Identical in colour options, benefits and strengths, yet processed with our 'Ultatuft fine gauge condensed pile', adding comfort and extreme durability to the trendy design of Cobalt Lines.

#### HEAVY COMMERCIAL CONTRACTORS WILL LOVE THIS!

Contractors in search of **heavy commercial use** will love this hard-wearing and at the same time trendy solution in **industrial offices, shops, public** areas of schools, banks, hospitals, airports and local government