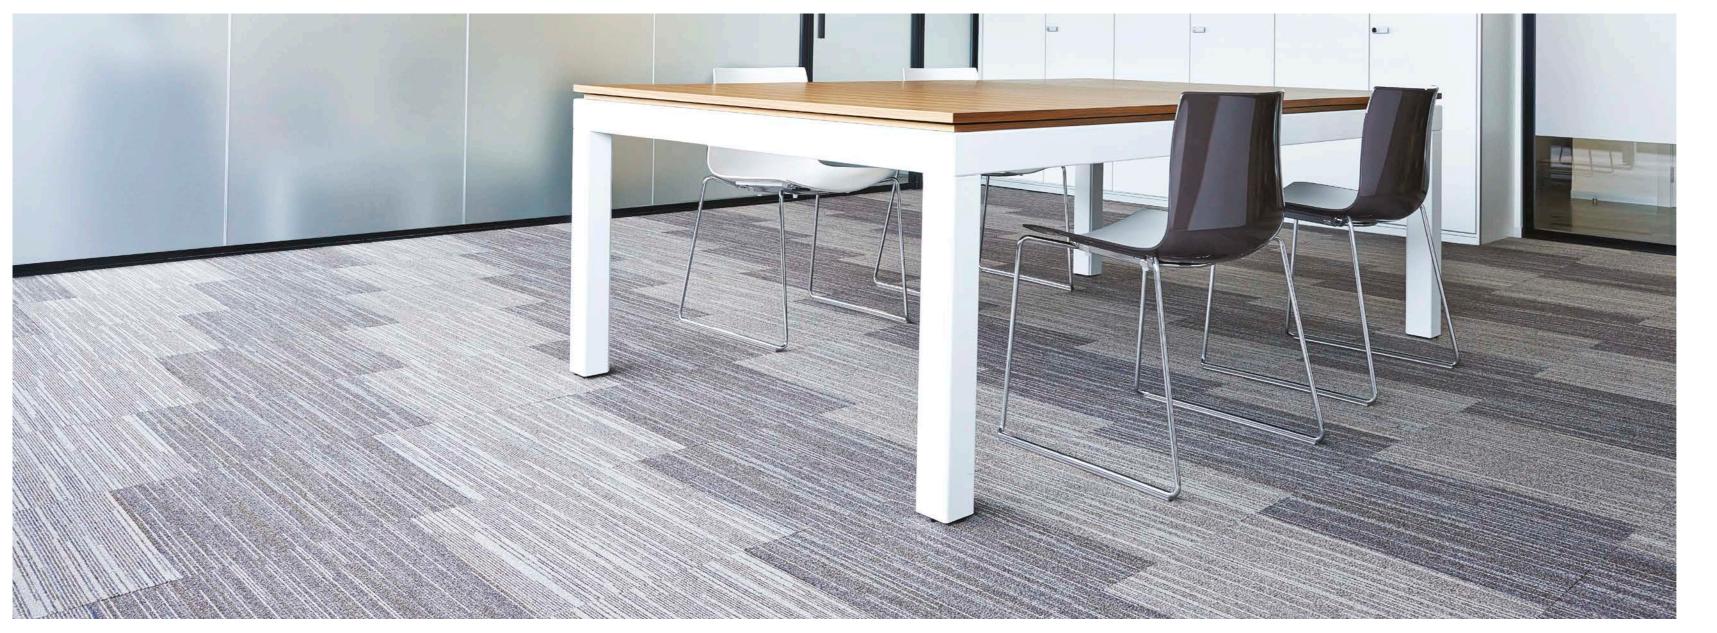

#### A SECURE CHOICE IN HEAVY COMMERCIAL APPLICATIONS

The availability of **20** subtly textured plan colours provide many options to combine and create tile patterns. Moreover, the Cobalt collection is complementary to the cobalt lines collection, featuring a stylish asymmetric striped design. Both collections are also available in 4m wide broadloom, making them very suitable for large mixed use in educational institutions, care homes, hospitality enterprises and office areas