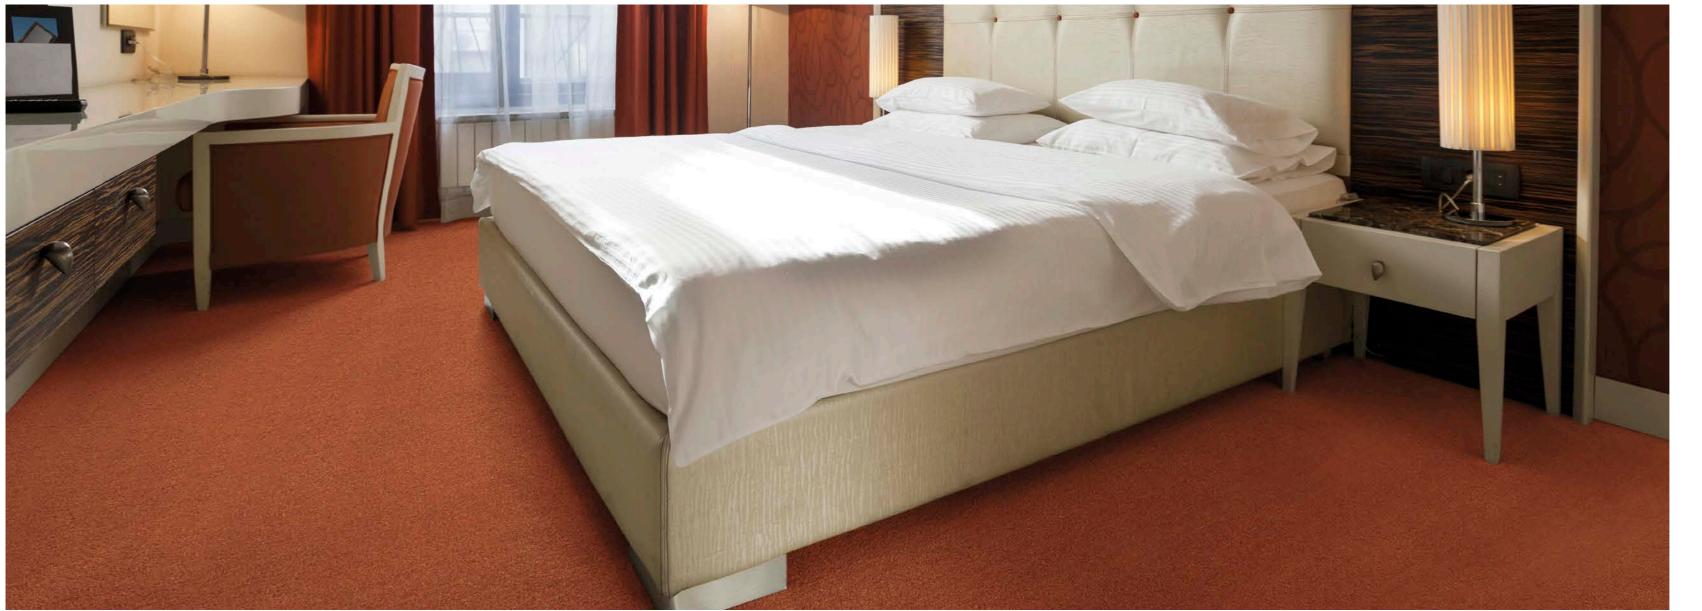

Atlas tiles are **50cm x 50cm on heavyweight bitumen back** and their heatset nylon pile yarns make them suitable for all but the majority of contract locations. Atlas tiles are an ideal choice for hotel public areas, hospitality suite, boardrooms, management areas, colleges, meeting rooms, libraries and municipal buildings.

ATLAS - 51331

ATLAS - 51349

ATLAS - 51380

## **ATLAS**

- Flammability resistance: Bfl S1 according to EN13501-1
- Castor chair: Class A according to EN985
- Wear performance: Class 32 according to EN1307