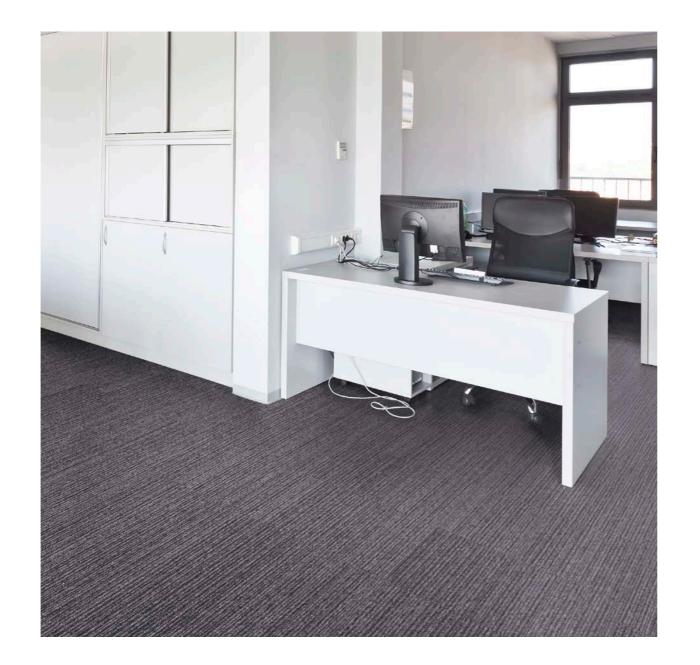

All the above makes Accent an **ideal floor covering for any commercial area**, including industrial offices, shops, schools & colleges, banks, hospitals, healthcare facilities, airports and local government buildings.

Atlas tiles are **50cm x 50cm on heavyweight bitumen back** and their heatset nylon pile yarns make them suitable for all but the majority of contract locations. Atlas tiles are an ideal choice for hotel public areas, hospitality suite, boardrooms, management areas, colleges, meeting rooms, libraries and municipal buildings.