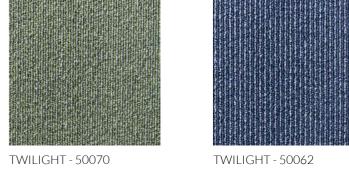

### **TWILIGHT**

\_

## STYLISH HARDWEARING CARPET TILES

TWILIGHT CARPET TILES ARE SUBTLY STRIPED 50CM X 50CM BITUMEN BACKED AND ARE SUITABLE FOR HEAVY CONTRACT USAGE.

The 15 highly commercial colours are designed to co-ordinate with the Shades range to satisfy the demands of the most style conscious client.

#### HIGHLY STAIN RESISTIBLE AND EASY TO MAINTAIN

Twilight tiles are 100% solution dyed nylon (polyamide) giving them a very high resistance to stains and bleach and have an A pass to castor chair test EN985. Twilight tiles are treated with the anti microbial Ultra Fresh and are fire resistant.

Twilight tiles are recommended for use in Hotel public areas, meeting rooms, schools, colleges, public buildings, reception areas, management offices, hospitality presentation areas and healthcare facilities.

## **TWILIGHT**

- Flammability resistance: BflS1 according to EN 13501-1
- Castor chair: Class A according to EN985

TWILIGHT - 50080

TWILIGHT - 50032

TWILIGHT - 50076

TWILIGHT - 50050

TWILIGHT - 50024

TWILIGHT - 50040