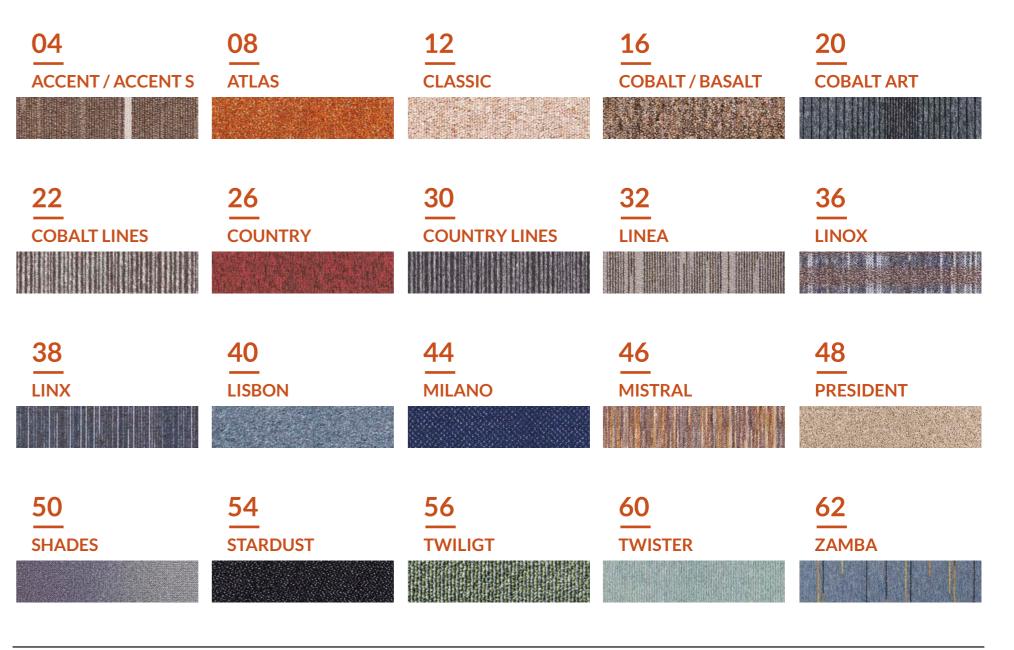

### ACCENT/ACCENTS

QUALITY HEAVY COMMERCIAL CARPET TILES

ACCENT CARPET TILES ARE A GREAT CHOICE FOR HEAVY
COMMERCIAL USE BECAUSE OF THREE REASONS: GREAT QUALITY,
LOW MAINTENANCE AND THE CHOICE FOR 6 TEXTURED TONAL
COLOURS.

Accent is a collection of **50 x 50cm bitumen backed carpet tiles** with a 1/10th gauge level loop pile of solution dyed nylon. They are castor tested class A, are fully UV stable, fire resistant and are treated with Ultra-fresh, anti microbial, anti fungal treatment.

### ACCENT/ACCENTS

- Flammability resistance: BflS1 according to EN 13501-1
- Castor chair: Class A according to EN985
- Wear performance: Class 33 according to EN1307

ACCENT - 50960

ACCENTS - 51042

ACCENTS - 51060

### **ATLAS**

# PEAK PERFORMANCE IN SUBTLE SHADES

RESILIENCE AND HARDWEARING PILE YARNS COMBINED WITH CRISP CLEAR COLOURS MAKE ATLAS TILES THE PERFECT CHOICE FOR THOSE HIGH PROFILE AREAS WHER YOU NEED TO MAKE A REALLY GREAT IMRESSION.

Atlas tiles are **50cm x 50cm on heavyweight bitumen back** and their heatset nylon pile yarns make them suitable for all but the majority of contract locations. Atlas tiles are an ideal choice for hotel public areas, hospitality suite, boardrooms, management areas, colleges, meeting rooms, libraries and municipal buildings.

## **ATLAS**

- Flammability resistance: Bfl S1 according to EN13501-1
- Castor chair: Class A according to EN985
- Wear performance: Class 32 according to EN1307

### **CLASSIC**

\_

# ECONOMY CARPET TILES FOR COMMERCIAL USE

OPTIMAL COMBINATION OF EASE OF MAINTENANCE, SAFETY AND PRICE SIMPLE, YET REFINED. THOSE KEYWORDS PERFECTLY CAPTURE OUR CLASSIC COLLECTION.

This **economy 50cm x 50cm modular carpet tile** is perfectly suited for new **office rentals and commercial refurbishment programmes**.

These level loop pile bitumen backed carpet tiles are finished off with a 100% solution dyed polypropylene in **10 popular available hues**, which makes these tiles very easy to maintain, clean and bleach resistant.

## **CLASSIC**

• Flammability resistance: CflS1 according to standard EN13501-1

CLASSIC - 49338

CLASSIC - 49340

CLASSIC - 49330

CLASSIC - 49345

CLASSIC - 49380

CLASSIC - 49350

### COBALT / BASALT

\_\_\_

# EXTREMELY DURABLE CARPET TILES FOR HEAVY COMMERCIAL USE

COBALT IS A LINE OF EXTREMELY DURABLE 50CM X 50CM LEVEL LOOP CARPET TILES, SUITABLE FOR HEAVY COMMERCIAL USE. THEY ARE CLASS A CASTOR CHAIR TESTED AND FULLY UV TESTED, ENSURING HIGH ENDURANCE AND QUALITY, EVEN WHEN EXPOSED TO SEVERE TRAFFIC PRESSURES.

#### A SECURE CHOICE IN HEAVY COMMERCIAL APPLICATIONS

The availability of **20** subtly textured plan colours provide many options to combine and create tile patterns. Moreover, the Cobalt collection is complementary to the cobalt lines collection, featuring a stylish asymmetric striped design. Both collections are also available in 4m wide broadloom, making them very suitable for large mixed use in educational institutions, care homes, hospitality enterprises and office areas

The Cobalt collection is treated with **Ultra-Fresh antimicrobial**, delivering freshness, hygienic protection and odour suppression to every environment.

COBALT - 42360

COBALT - 42340

BASALT - 51820

• Castor chair: Class A according to EN985

#### **COBALT ART**

STYLE AND SUBSTANCE IN ONE QUALITY TILE

THE RANDOMLY ASYMETRICAL STRIPES GIVE COBALT ART TILES THAT ULTRA MODERN ASPECT THAT THE TOP DESIGNERS ARE LOOKING FOR, SO LOOK NO FURTHER!

Cobalt Art is a **heavy contract 50cm x 50cm carpet tile** in level loop solution dyed nylon (polyamide) with stylish asymmetrical stripe design. Cobalt Art is highly stain resistant and bleach cleanable. Cobalt Art has an A pass against EN985 castor chair test and is highly colourfast tested to ISO105802. Cobalt Art has contrasting colour combinations which offer many exciting design options and is also coloured to complement the plain shades of Cobalt, and Cobalt Lines making it an ideal selection for Student accommodation, Colleges, schools, shops, offices, hotels, public areas and commercial buildings.

#### **COBALT LINES**

\_

## TRENDY CARPET TILES FOR HEAVY CONTRACT USE

LOOKING FOR A STYLISH, YET STRONG HEAVY CONTRACT TILE WITH FLEXIBLE DESIGN OPTIONS AND HIGH DURABILITY? THEN YOU MIGHT WANT TO TAKE A LOOK AT OUR COBALT LINES COLLECTION.

#### TRENDY CHAOS

These **50cm x 50cm carpet tiles** feature a trendy **asymmetrical stripe design**, available in 8 contrasting colour combinations offering many exciting design options.

#### **COUNTRY**

#### SUPREME ULTRATUFTED CARPET TILES

DERIVED FROM THE COBALT COLLECTION, THE COUNTRY COLLECTION FEATURES ALL COLOURS, BENEFITS AND STRENGTHS OFFERED BY THE COBALT RANGE. HOWEVER, COBALT IS PROCESSED BY USING OUR ULTRATUFT TECHNOLOGY, ADDING NOT ONLY A UNIQUE FEEL TO THE TILES, BUT ALSO EXTRA DURABILITY.

#### **COUNTRY LINES**

#### HARD-WEARING ULTRATUFTED **CARPET TILES**

#### TRENDY DESIGN MEETS EXTREME DURABILITY

Country Lines can be characterised as an alternative of the **Cobalt Lines** collection for very heavy commercial use. Identical in colour options, benefits and strengths, yet processed with our 'Ultatuft fine gauge condensed pile', adding comfort and extreme durability to the trendy design of Cobalt Lines.

#### LINEA

# DURABLE, ATMOSPHERIC 50CM X 50CM CARPET TILES

ONE OF THE BIGGEST CHALLENGES IN COMMERCIAL ENVIRON-MENTS IS TO BRING CUSTOMERS IN THE RIGHT ATMOSPHERE IMMEDIATELY. A WELL-CHOSEN CARPET TILE CAN REALLY MAKE A DIFFERENCE HERE. OUR LINEA COLLECTION OF ATMOSPHERIC CARPET TILES FITS THE PICTURE PERFECTLY.

#### ADD A DYNAMIC TOUCH TO YOUR SPACE

These **50cm x 50cm bitumen backed tiles** consisting of 100% nylon (polyamide) fine gauge level loop piles are available in 6 popular shades of a random broker linear design, adding a touch of infinity to commercial floors.

### LINEA

• Flammability resistance: BflS1 according to EN 13501-1

• Castor chair: Class A according to EN985; 2001

• Wear performance: Class 33 according to EN1307

#### LINOX

#### COMMERCIAL GRADE SQUARE CARPET TILES

CONTRACTORS LOOKING FOR A GREAT COMMERCIAL GRADE BITUMEN BACKED CARPET TILE IN THE SIZE OF 50CM X 50CM CERTAINLY NEED TO TAKE A LOOK AT OUR LINOX COLLECTION.

Unique to this collection is the distinctive and abstract basket weave design, which allows a standard 'broadloom' setting as well as a contrasting 'chequerboard' effect to delineate walkways or define adjoining areas.

• Flammability resistance: BflS1 according to EN 13501-1

#### LINX

#### ATMOSPHERIC CARPET TILES FOR HEAVY COMMERCIAL USE

#### THE LINX COLLECTION IS THE ULTRATUFTED VARIANT OF OUR LINEA COLLECTION.

The popular random broker linear design, combined with the durability of the Ultratuft fine gauge condensed piles make Linx tiles a very reliable and prestigious option for heavy commercial use.

### **LISBON**

# A VELVET FINISH IN SUBTLY TEXTURED COLOURS

IF YOU WANT TO BRING A LUXURIOUS LOOK TO ANY AREA, WE STRONGLY RECOMMEND LISBON TILES. LISBON TILES ARE OFFERED IN A RANGE OF STYLISH SHADES TO SUITE ANY COLOUR SCHEME. THIS IS A GREAT PRODUCT TO ADD COMFORT AND AN AIR OF SOPHISTICATION TO WAITING AREAS IN HOSPITALS, SHOPS, SCHOOLS, STUDENT ACCOMODATIONS, HOTELS AND OFFICES.

## **LISBON**

- Flammability resistance: BflS1 according to EN 13501-1
- Castor chair: Class A according to EN985
- Wear performance: Class 33 according to EN1307

LISBON - 51583

INCATI | Innovative Carpet Tiles by Tapibel

#### **MISTRAL**

#### SOUND ABSORBING CARPET TILES

A FLOOR CAN REALLY SET THE ATMOSPHERE OF A ROOM. IN THE CASE OF MISTRAL, THIS WILL BE COOL, CALM, NEUTRAL AND RELAXING.

The subtle naturalistic linear design in the texture loop space dyed nylon is available in 5 shades and can be laid in a 'broadloom' or 'chequerboard' pattern to add decorative variety or delineate use-specific areas or walkways.

• Flammability resistance: BflS1 according to EN 13501-1

• **Sound absorption:** 28dB according tot ISO140-8

#### **PRESIDENT**

COMBINING THE BEST OF 2 WORLDS

#### HIGH QUALITY CARPET TILES

Our President collection combines the best of two worlds. These supreme carpet tiles are specifically designed for high profile places where performance and appearance are both critical.

#### **SHADES**

\_

## A NEW WORLD OF INNOVATIVE FLOORING

#### ALLOWING ENDLESS POSSIBILITIES

The all new Shades Collection features an unmatched and truly **brilliant graduated design**, making every tile complimentary yet unique. Shades comprises of 15 stunning colour combinations and tiles in a **rectangular size** (50 x 100 cm), allowing virtually endless variation and compositions of colours and patterns.

#### **STARDUST**

#### **EXCLUSIVE CARPET TILES, EASY TO MAINTAIN**

**EVERYBODY LOVES WATCHING THE STARS! WHY NOT RECREATE** THE EFFECT ON THE FLOOR? THAT'S WHY WE CREATED STARDUST, A UNIQUE 50CM X 50CM CARPET TILE THAT FULLY TAKES ADVAN-TAGE OF ITS UNIQUE RANDOM EFFECT YARN.

### **TWILIGHT**

\_

## STYLISH HARDWEARING CARPET TILES

TWILIGHT CARPET TILES ARE SUBTLY STRIPED 50CM X 50CM BITUMEN BACKED AND ARE SUITABLE FOR HEAVY CONTRACT USAGE.

The 15 highly commercial colours are designed to co-ordinate with the Shades range to satisfy the demands of the most style conscious client.

## **TWILIGHT**

- Flammability resistance: BflS1 according to EN 13501-1
- Castor chair: Class A according to EN985

TWILIGHT - 50080

TWILIGHT - 50032

TWILIGHT - 50076

TWILIGHT - 50050

TWILIGHT - 50024

TWILIGHT - 50040

#### **TWISTER**

#### STYLISH INDUSTRIAL STRENGHT **CARPET TILES**

TWISTER TILES ARE A DERIVATION OF TWILIGHT WITH ALL THE SAME COLOURWAYS, BENEFITS AND STRENGTHS OF THAT QUALITY BUT WITH TAPIBEL'S EXCLUSIVE 'ULTRATUFT' FINE GAUGE CONDENSED PILE MAKING IT PERFECTLY SUITED FOR VERY HEAVY COMMERCIAL USE.

#### **ZAMBA**

#### ZAMBA CAN HELP BRIGHTEN THE MOOD OF ANY AREA.

WHETHER ITS LAID BROADLOOM OR CHEQUERBOARD IN A BLOCK OR AS A CONTRASTING HIGHLIGHT ZAMBA'S BLEND OF VERY COMMERCIAL GROUND SHADES WITH OPPOSING ASYM-METRICAL PRIMARY COLOUR FLASHES HELPS GENERATE A GREAT FEELING OF ENERGY AND OPTIMISM.