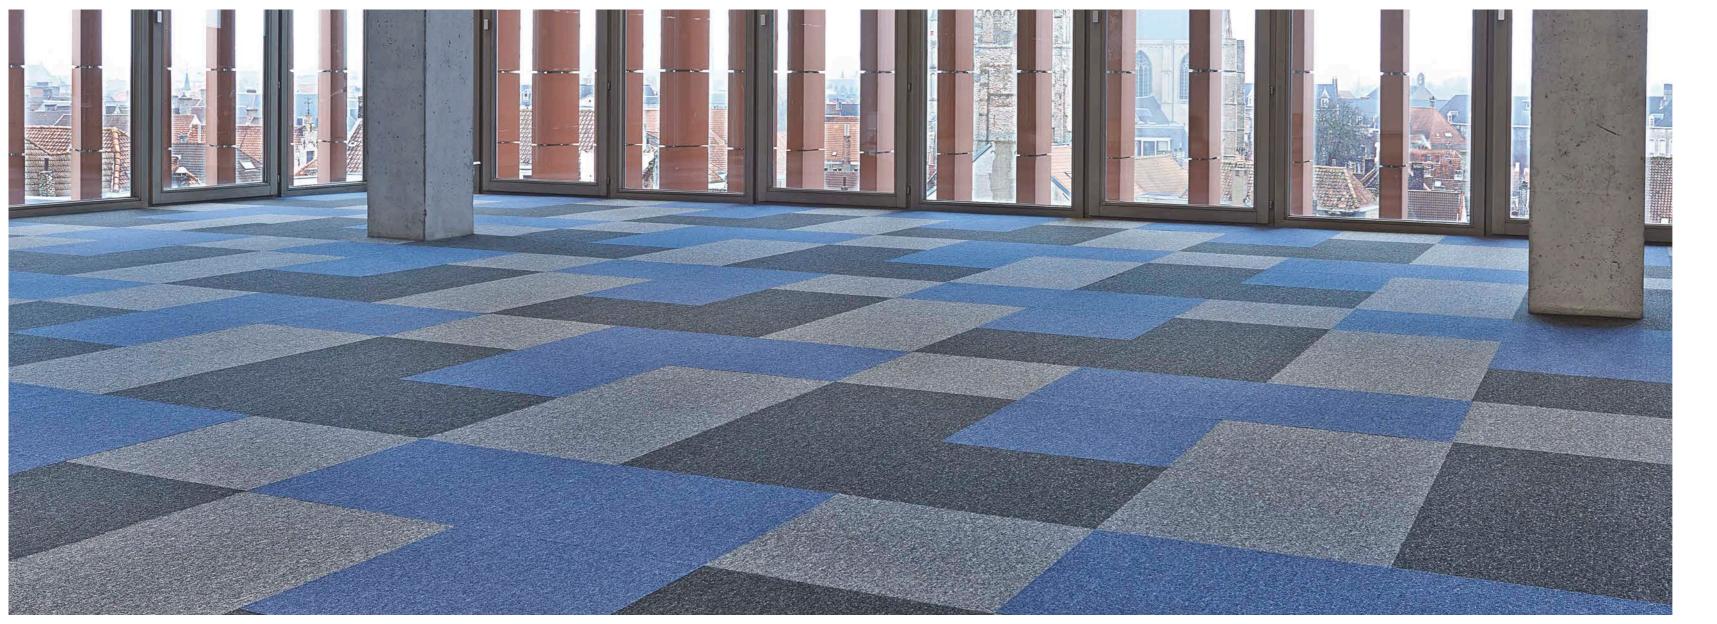

### **ATLAS**

# PEAK PERFORMANCE IN SUBTLE SHADES

RESILIENCE AND HARDWEARING PILE YARNS COMBINED WITH CRISP CLEAR COLOURS MAKE ATLAS TILES THE PERFECT CHOICE FOR THOSE HIGH PROFILE AREAS WHER YOU NEED TO MAKE A REALLY GREAT IMRESSION.

Atlas tiles are **50cm x 50cm on heavyweight bitumen back** and their heatset nylon pile yarns make them suitable for all but the majority of contract locations. Atlas tiles are an ideal choice for hotel public areas, hospitality suite, boardrooms, management areas, colleges, meeting rooms, libraries and municipal buildings.