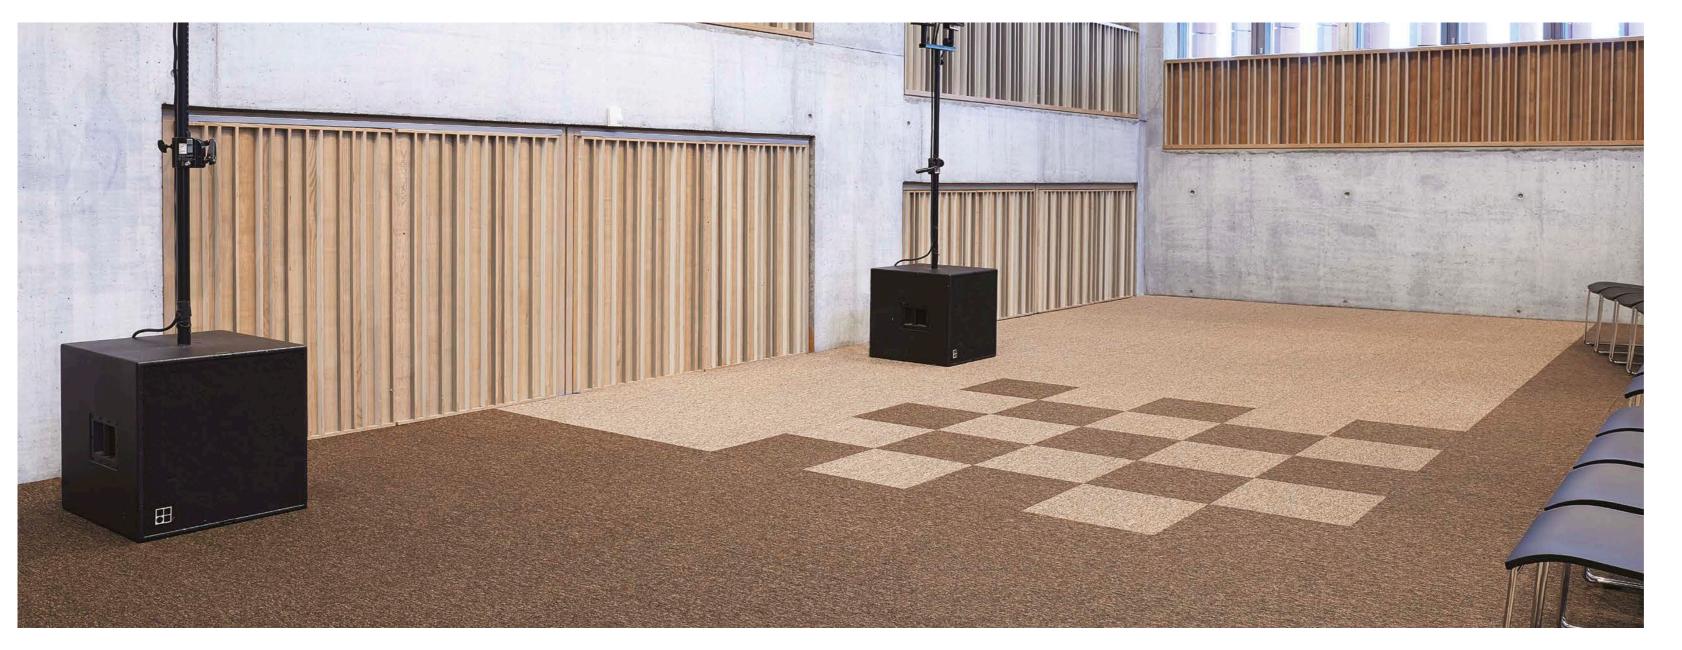

#### LINOX

#### COMMERCIAL GRADE SQUARE CARPET TILES

CONTRACTORS LOOKING FOR A GREAT COMMERCIAL GRADE BITUMEN BACKED CARPET TILE IN THE SIZE OF 50CM X 50CM CERTAINLY NEED TO TAKE A LOOK AT OUR LINOX COLLECTION.

Unique to this collection is the distinctive and abstract basket weave design, which allows a standard 'broadloom' setting as well as a contrasting 'chequerboard' effect to delineate walkways or define adjoining areas.

The Linox collection reaches its full collection **in large open areas** where the distinctive design can come fully to its right. Hotels & hospitality, banks, office reception areas, schools, colleges, ... are perfect places to make use of the specific effect of the Linox collection. The high resistance to fire and the effects of lights are also great additional characteristics in these large environments.

• Flammability resistance: BflS1 according to EN 13501-1

### AVAILABLE COLOURS 🖳

LINOX - 49420

LINOX - 49442

LINOX - 49430

LINOX - 49450

LINOX - 49460

LINOX - 49440