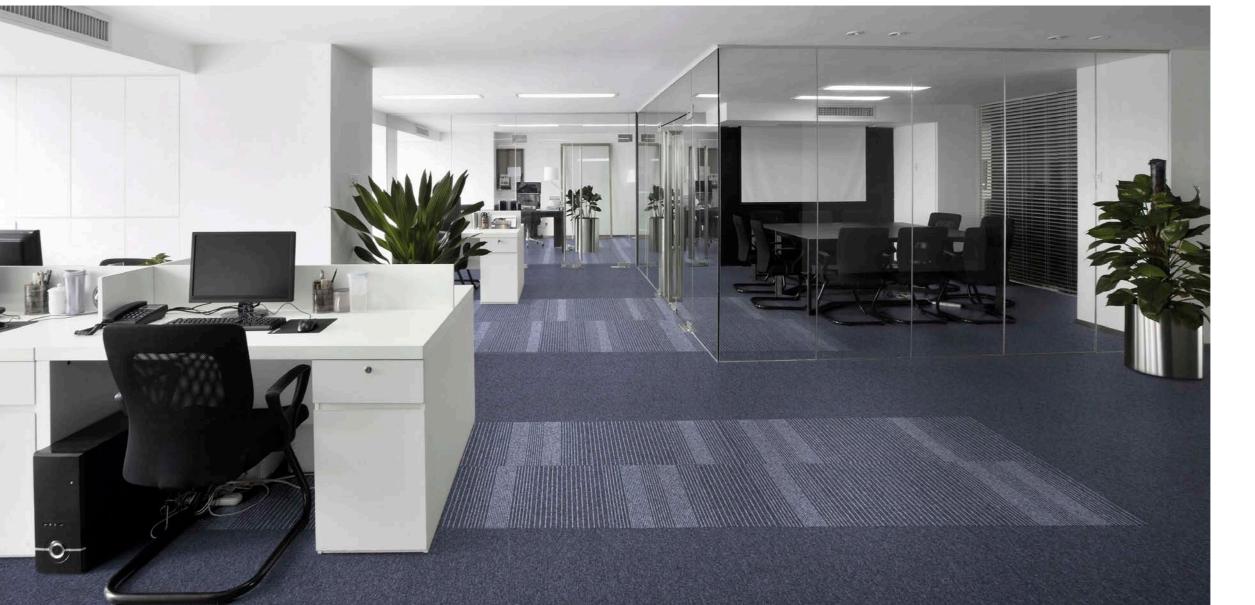

# EXTREMELY DURABLE CARPET TILES FOR HEAVY COMMERCIAL USE

COBALT IS A LINE OF EXTREMELY DURABLE 50CM X 50CM LEVEL LOOP CARPET TILES, SUITABLE FOR HEAVY COMMERCIAL USE. THEY ARE CLASS A CASTOR CHAIR TESTED AND FULLY UV TESTED, ENSURING HIGH ENDURANCE AND QUALITY, EVEN WHEN EXPOSED TO SEVERE TRAFFIC PRESSURES.

#### A SECURE CHOICE IN HEAVY COMMERCIAL APPLICATIONS

The availability of **20** subtly textured plan colours provide many options to combine and create tile patterns. Moreover, the Cobalt collection is complementary to the cobalt lines collection, featuring a stylish asymmetric striped design. Both collections are also available in 4m wide broadloom, making them very suitable for large mixed use in educational institutions, care homes, hospitality enterprises and office areas

The Cobalt collection is treated with **Ultra-Fresh antimicrobial**, delivering freshness, hygienic protection and odour suppression to every environment.

COBALT - 42360

COBALT - 42340

BASALT - 51820

• Castor chair: Class A according to EN985